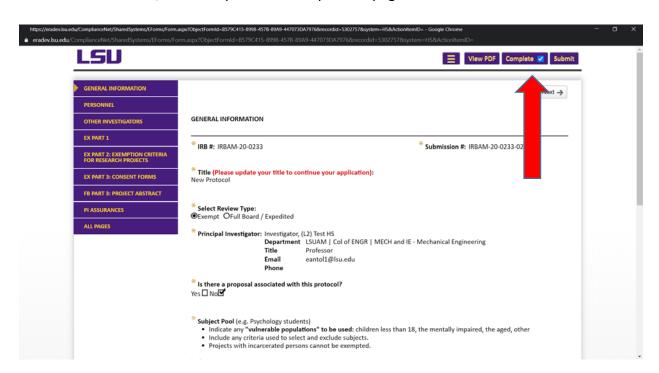

Once finished, click Complete at the top of the page then Submit.

Submitting a Modification Page 3 of 7