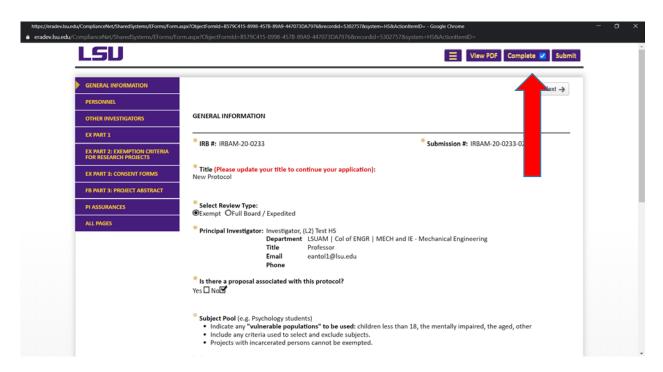

Once finished, click Complete at the top of the page then Submit.

Submitting a Modification Page 3 of 7