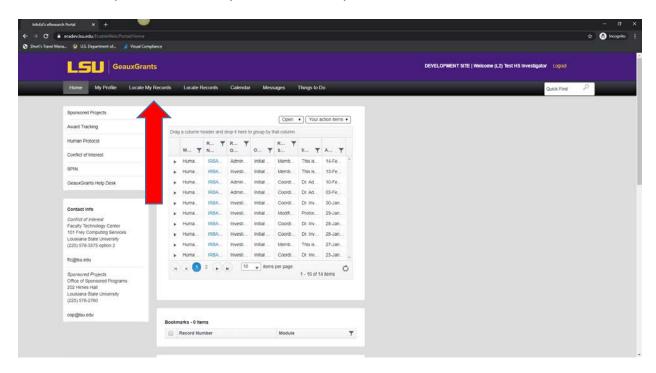

Locate the protocol to modify under Locate My Records.

• Click the hyperlink of the study you want to modify. Click Create New then Amendment.

Uncheck Complete and make the requested changes.

 Under Project Abstract & Supporting Materials, upload any revised documents by clicking the + sign to the expand the section. You will need to click the + sign again to add additional rows to upload multiple documents. By clicking the button under

## **Submitting a Modification**

(Using a protocol approved with the old system; before July 1, 2020)

Locate the protocol to modify under Locate My Records.

 Click the hyperlink of the study you want to modify. Click Create New then Transitional Amendment