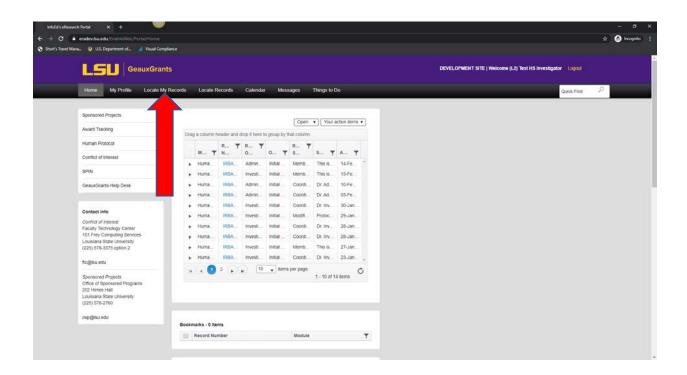

Locate the protocol to modify under Locate My Records.

• Click the hyperlink of the study you want to modify. Click Create New then Amendment.

Uncheck Complete and make the requested changes.

 Under Project Abstract & Supporting Materials, upload any revised documents by clicking the + sign to the expand the section. You will need to click the + sign again to add additional rows to upload multiple documents. By clicking the button under