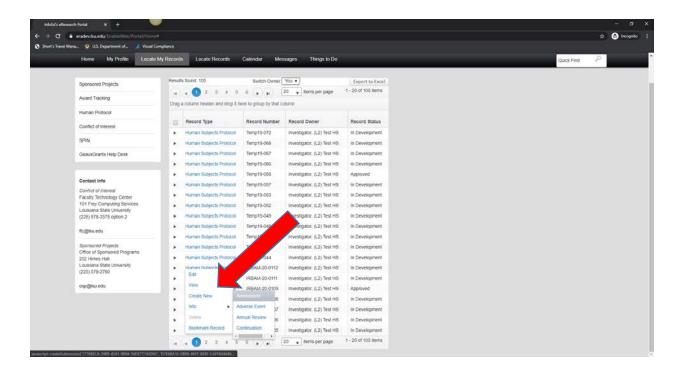

Locate the protocol to modify under Locate My Records.

• Click the hyperlink of the study you want to modify. Click Create New then Amendment.

Uncheck Complete and make the requested changes.

 Under Project Abstract & Supporting Materials, upload any revised documents by clicking the + sign to the expand the section. You will need to click the + sign again to add additional rows to upload multiple documents. By clicking the button under