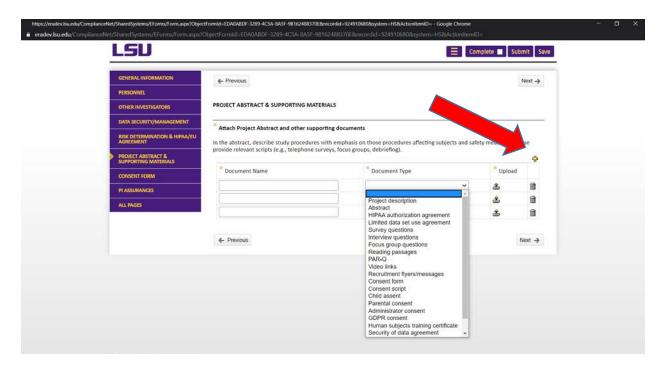

Locate the protocol to modify under Locate My Records.

• Click the hyperlink of the study you want to modify. Click Create New then Amendment.

Uncheck Complete and make the requested changes.

 Under Project Abstract & Supporting Materials, upload any revised documents by clicking the + sign to the expand the section. You will need to click the + sign again to add additional rows to upload multiple documents. By clicking the button under

Submitting a Modification Page 2 of 7

Upload, it allows you to add your files. Make sure the changes are highlighted in the documents you upload. The uploaded file names must be less than 50 characters.