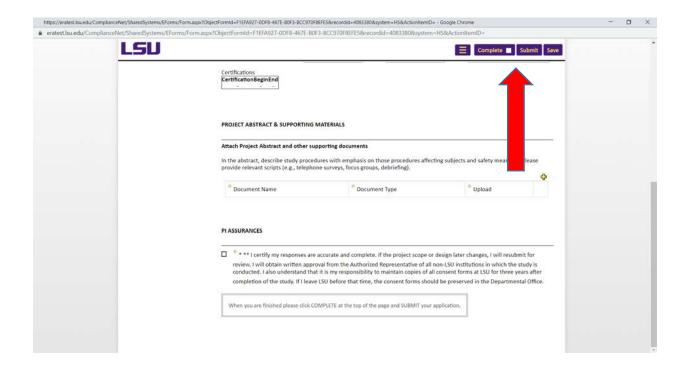

Once finished, click Complete at the top of the page then Submit.

Submitting a Modification Page 3 of 7

• Once finished, certify your changes are correct.

Click Complete at the top of the page then Submit.