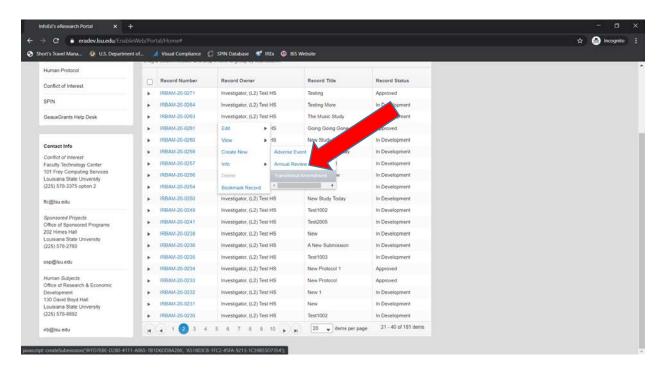

Locate the protocol to modify under Locate My Records.

• Click the hyperlink of the study you want to modify. Click Create New then Amendment.

Uncheck Complete and make the requested changes.

 Under Project Abstract & Supporting Materials, upload any revised documents by clicking the + sign to the expand the section. You will need to click the + sign again to add additional rows to upload multiple documents. By clicking the button under

## **Submitting a Modification**

(Using a protocol approved with the old system; before July 1, 2020)

Locate the protocol to modify under Locate My Records.

 Click the hyperlink of the study you want to modify. Click Create New then Transitional Amendment