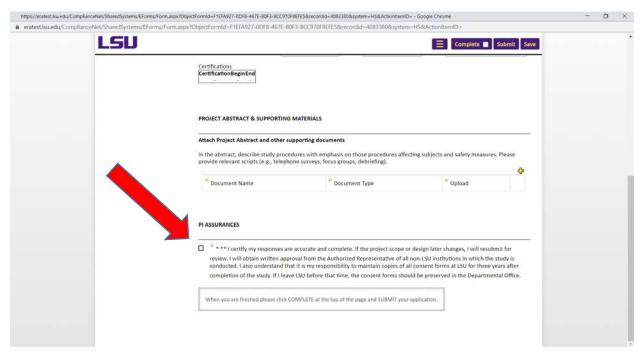

The modification form will populate the IRB number and the title of your study.

- Make your requested changes
- Under Project Abstract & Supporting Materials, upload any revised documents by clicking the + sign to the expand the section. You will need to click the + sign again to add additional rows to upload multiple documents. By clicking the button under Upload, it allows you to add your files. Make sure the changes are highlighted in the documents you upload. The uploaded file names must be less than 50 characters.

• Once finished, certify your changes are correct.

Click Complete at the top of the page then Submit.