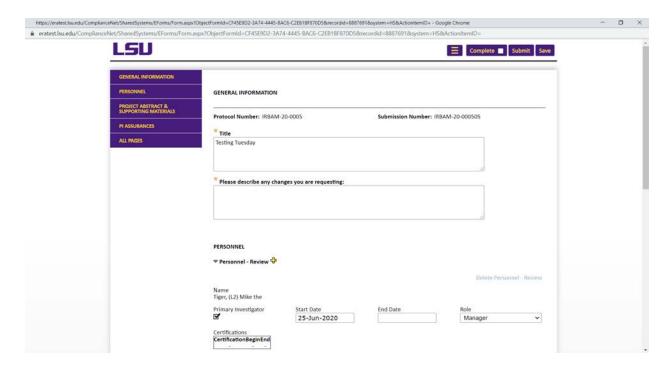

The modification form will populate the IRB number and the title of your study.

- Make your requested changes
- Under Project Abstract & Supporting Materials, upload any revised documents by clicking the + sign to the expand the section. You will need to click the + sign again to add additional rows to upload multiple documents. By clicking the button under Upload, it allows you to add your files. Make sure the changes are highlighted in the documents you upload. The uploaded file names must be less than 50 characters.

• Once finished, certify your changes are correct.

Click Complete at the top of the page then Submit.