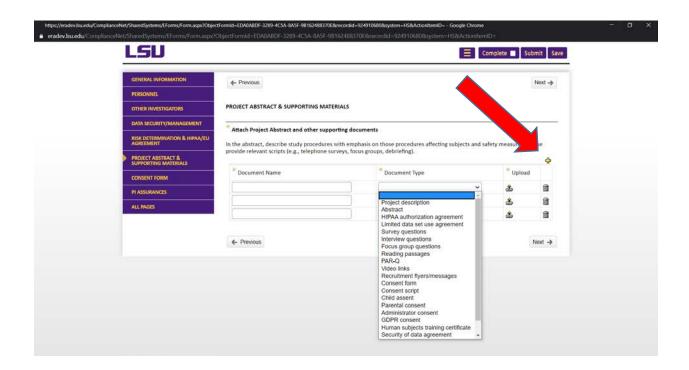

Locate the protocol to modify under Locate My Records.

• Click the hyperlink of the study you want to modify. Click Create New then Amendment.

Uncheck Complete and make the requested changes.

 Under Project Abstract & Supporting Materials, upload any revised documents by clicking the + sign to the expand the section. You will need to click the + sign again to add additional rows to upload multiple documents. By clicking the button under

Submitting a Modification Page 2 of 7

Upload, it allows you to add your files. Make sure the changes are highlighted in the documents you upload. The uploaded file names must be less than 50 characters.